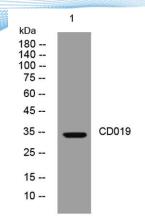

Clonality Polyclonal Concentration 1 mg/ml

**Observed band** 

Human Gene ID 55286 Human Swiss-Prot Number Q8IY42

**Alternative Names** 

+86-27-59760950

**Background** 

Western blot analysis of lysates from U2OS cells, primary antibody was diluted at 1:1000, 4° over night