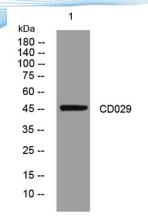

Clonality Polyclonal Concentration 1 mg/ml

**Observed band** 

Human Gene ID 80167 Human Swiss-Prot Number Q0P651

**Alternative Names** 

+86-27-59760950

**Background** 

Western blot analysis of lysates from Hela cells, primary antibody was diluted at 1:1000, 4° over night