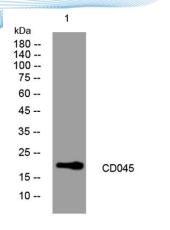

ELKbio@ELKbiotech.com

www.elkbiotech.com

23-2, No.388 Gaoxin 2nd Road, Wuhan East Lake Hi-tech Development Zone, Hubei , P.R.C

Western blot analysis of lysates from PC-12 cells, primary antibody was diluted at 1:1000, 4° over night