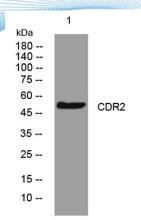

Clonality Polyclonal Concentration 1 mg/ml

**Observed band** 

Human Gene ID 1039 Human Swiss-Prot Number Q01850

**Alternative Names** 

+86-27-59760950

**Background** 

Western blot analysis of lysates from SW480 cells, primary antibody was diluted at 1:1000, 4° over night