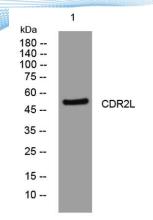

**Observed band** 

Human Gene ID 30850 Human Swiss-Prot Number Q86X02

**Alternative Names** 

+86-27-59760950

**Background** 

Western blot analysis of lysates from U2OS cells, primary antibody was diluted at 1:1000, 4° over night