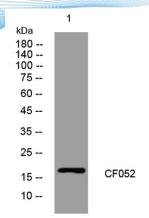

**Observed band** 

Human Gene ID 347744 Human Swiss-Prot Number Q5T418

**Alternative Names** 

+86-27-59760950

**Background** 

Western blot analysis of lysates from K562 cells, primary antibody was diluted at 1:1000, 4° over night