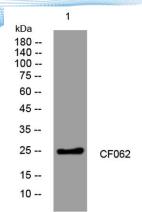

Clonality Polyclonal Concentration 1 mg/ml

**Observed band** 

Human Gene ID 81688 Human Swiss-Prot Number Q9GZU0

**Alternative Names** 

+86-27-59760950

**Background** 

Western blot analysis of lysates from SW480 cells, primary antibody was diluted at 1:1000, 4° over night