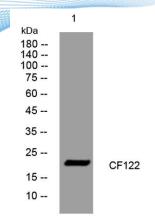

Clonality Polyclonal Concentration 1 mg/ml

Observed band Human Gene ID

Human Swiss-Prot Number Q5T6M2

**Alternative Names** 

+86-27-59760950

**Background** 

Western blot analysis of lysates from U2OS cells, primary antibody was diluted at 1:1000, 4° over night