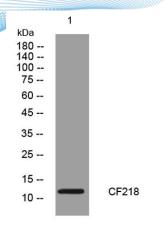

ELKbio@ELKbiotech.com

www.elkbiotech.com

23-2, No.388 Gaoxin 2nd Road, Wuhan East Lake Hi-tech Development Zone, Hubei , P.R.C

Western blot analysis of lysates from THP-1 cells, primary antibody was diluted at 1:1000, 4° over night