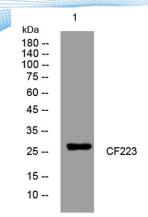

**Observed band** 

Human Gene ID 221416 Human Swiss-Prot Number Q8N319

**Alternative Names** 

+86-27-59760950

**Background** 

Western blot analysis of lysates from A431 cells, primary antibody was diluted at 1:1000, 4° over night