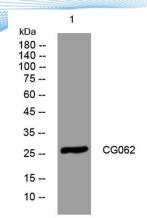

**Observed band** 

Human Gene ID 219557 Human Swiss-Prot Number Q8TBZ9

**Alternative Names** 

+86-27-59760950

**Background** 

Western blot analysis of lysates from HpeG2 cells, primary antibody was diluted at 1:1000, 4° over night