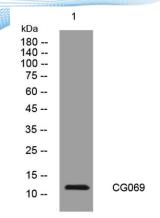

Clonality Polyclonal Concentration 1 mg/ml

**Observed band** 

Human Gene ID 80099 Human Swiss-Prot Number Q9H7B7

**Alternative Names** 

+86-27-59760950

**Background** 

Western blot analysis of lysates from SW480 cells, primary antibody was diluted at 1:1000, 4° over night