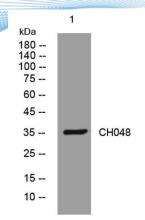

**Observed band** 

Human Gene ID 157773 Human Swiss-Prot Number Q96LL4

**Alternative Names** 

+86-27-59760950

**Background** 

Western blot analysis of lysates from Hela cells, primary antibody was diluted at 1:1000, 4° over night