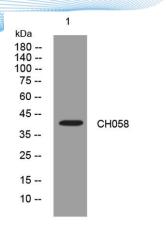

ELKbio@ELKbiotech.com

www.elkbiotech.com

23-2, No.388 Gaoxin 2nd Road, Wuhan East Lake Hi-tech Development Zone, Hubei , P.R.C

Western blot analysis of lysates from U2OS cells, primary antibody was diluted at 1:1000, 4° over night