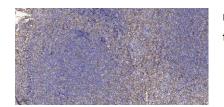

**Observed band** 

Human Gene ID 389766 Human Swiss-Prot Number Q5TBE3

**Alternative Names** 

+86-27-59760950

**Background** 

Immunohistochemical analysis of paraffin-embedded human tonsil. 1, Antibody was diluted at 1:200(4° overnight). 2, Tris-EDTA,pH9.0 was used for antigen retrieval. 3,Secondary antibody was diluted at 1:200(room temperature, 30min).