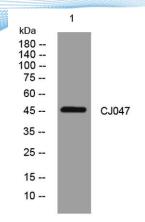

**Observed band** 

Human Gene ID 254427 Human Swiss-Prot Number Q86WR7

**Alternative Names** 

+86-27-59760950

**Background** 

Western blot analysis of lysates from HpeG2 cells, primary antibody was diluted at 1:1000, 4° over night