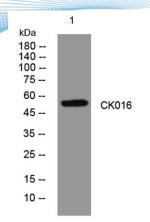

**Observed band** 

Human Gene ID 56673 Human Swiss-Prot Number Q9NQ32

**Alternative Names** 

+86-27-59760950

**Background** 

Western blot analysis of lysates from HuvEc cells, primary antibody was diluted at 1:1000, 4° over night