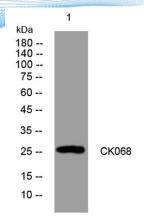

Clonality Polyclonal Concentration 1 mg/ml

**Observed band** 

Human Gene ID 83638 Human Swiss-Prot Number Q9H3H3

**Alternative Names** 

**Background** 

Western blot analysis of lysates from KB cells, primary antibody was diluted at 1:1000, 4° over night