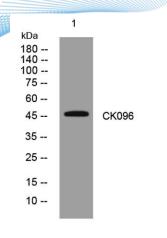

ELKbio@ELKbiotech.com

www.elkbiotech.com

23-2, No.388 Gaoxin 2nd Road, Wuhan East Lake Hi-tech Development Zone, Hubei , P.R.C

Western blot analysis of lysates from 293T cells, primary antibody was diluted at 1:1000, 4° over night