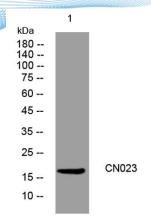

Observed band Human Gene ID

Human Swiss-Prot Number Q86U37

+86-27-59760950

**Alternative Names** 

**Background** 

Western blot analysis of lysates from AD293 cells, primary antibody was diluted at 1:1000, 4° over night