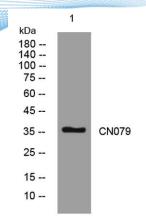

Clonality Polyclonal Concentration 1 mg/ml

**Observed band** 

Human Gene ID 122616 Human Swiss-Prot Number Q96F83

**Alternative Names** 

+86-27-59760950

Background

Western blot analysis of lysates from SW480 cells, primary antibody was diluted at 1:1000, 4° over night