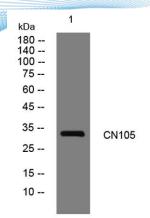

**Observed band** 

Human Gene ID 55195 Human Swiss-Prot Number Q9NVL8

**Alternative Names** 

+86-27-59760950

**Background** 

Western blot analysis of lysates from A549 cells, primary antibody was diluted at 1:1000, 4° over night