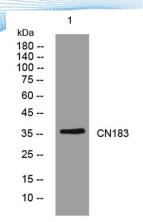

**Observed band** 

Human Gene ID 196913 Human Swiss-Prot Number Q8WXQ3

**Alternative Names** 

**Background** 

Western blot analysis of lysates from Hela cells, primary antibody was diluted at 1:1000, 4° over night