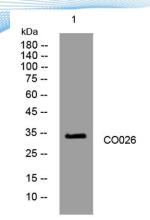

**Observed band** 

Human Gene ID 161502 Human Swiss-Prot Number Q6P656

**Alternative Names** 

+86-27-59760950

**Background** 

Western blot analysis of lysates from MCF-7 cells, primary antibody was diluted at 1:1000, 4° over night