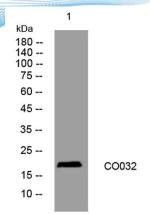

**Observed band** 

Human Gene ID 145858 Human Swiss-Prot Number Q32M92

**Alternative Names** 

+86-27-59760950

**Background** 

Western blot analysis of lysates from VEC cells, primary antibody was diluted at 1:1000, 4° over night