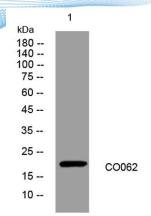

Clonality Polyclonal Concentration 1 mg/ml

**Observed band** 

Human Gene ID 643338 Human Swiss-Prot Number A8K5M9

**Alternative Names** 

+86-27-59760950

**Background** 

Western blot analysis of lysates from PC-12 cells, primary antibody was diluted at 1:1000, 4° over night