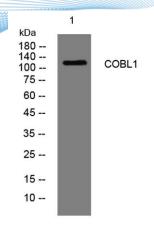

epitope-specific immunogen.

Clonality Polyclonal Concentration 1 mg/ml

**Observed band** 

Human Gene ID 22837 Human Swiss-Prot Number Q53SF7

**Alternative Names** 

+86-27-59760950

**Background** 

Western blot analysis of lysates from HuvEc cells, primary antibody was diluted at 1:1000, 4° over night