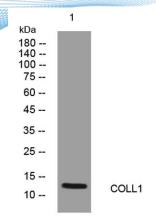

Clonality Polyclonal Concentration 1 mg/ml

**Observed band** 

Human Gene ID 340204 Human Swiss-Prot Number A2RUU4

**Alternative Names** 

+86-27-59760950

**Background** 

Western blot analysis of lysates from A431 cells, primary antibody was diluted at 1:1000, 4° over night