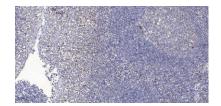

**Background** 

Immunohistochemical analysis of paraffin-embedded human tonsil. 1, Antibody was diluted at 1:200(4° overnight). 2, Tris-EDTA,pH9.0 was used for antigen retrieval. 3,Secondary antibody was diluted at 1:200(room temperature, 30min).