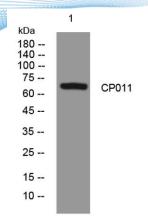

Protein Name CP011
Gene Name C16orf11

**Cellular localization** 

**Purification** The antibody was affinity-purified from rabbit

antiserum by affinity-chromatography using

epitope-specific immunogen.

Clonality Polyclonal
Concentration 1 mg/ml
Observed band 65kD
Human Gene ID 146325
Human Swiss-Prot Number POCG20

Alternative Names Uncharacterized protein C16orf11 (Uncharacterized

protein RJD1)

**Background** 

+86-27-59760950

Western blot analysis of lysates from A549 cells, primary antibody was diluted at 1:1000, 4° over night