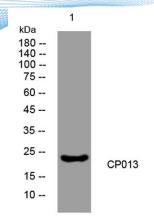

**Observed band** 

Human Gene ID 84326 Human Swiss-Prot Number Q96S19

**Alternative Names** 

+86-27-59760950

**Background** 

Western blot analysis of lysates from PC-12 cells, primary antibody was diluted at 1:1000, 4° over night