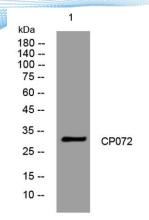

**Observed band** 

Human Gene ID 29035 Human Swiss-Prot Number Q14CZ0

**Alternative Names** 

**Background** 

Western blot analysis of lysates from KB cells, primary antibody was diluted at 1:1000, 4° over night