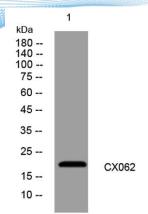

Clonality Polyclonal Concentration 1 mg/ml

**Observed band** 

Human Gene ID 100996279 Human Swiss-Prot Number Q8N2A0

**Alternative Names** 

**Background** 

Western blot analysis of lysates from U2OS cells, primary antibody was diluted at 1:1000, 4° over night