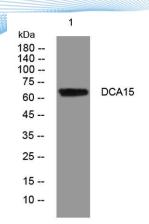

Clonality Polyclonal Concentration 1 mg/ml

**Observed band** 

Human Gene ID 90379 Human Swiss-Prot Number Q66K64

**Alternative Names** 

+86-27-59760950

**Background** 

Western blot analysis of lysates from HEK293 cells, primary antibody was diluted at 1:1000, 4° over night