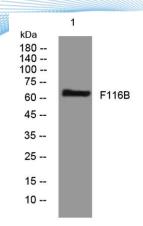

Clonality Polyclonal Concentration 1 mg/ml

**Observed band** 

Human Gene ID 414918 Human Swiss-Prot Number Q8NEG7

**Alternative Names** 

+86-27-59760950

Background

Western blot analysis of lysates from A549 cells, primary antibody was diluted at 1:1000, 4° over night