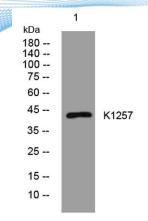

**Observed band** 

Human Gene ID 57501 Human Swiss-Prot Number Q9ULG3

**Alternative Names** 

+86-27-59760950

**Background** 

Western blot analysis of lysates from A431 cells, primary antibody was diluted at 1:1000, 4° over night