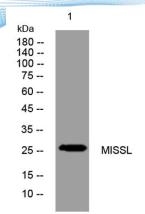

Clonality Polyclonal Concentration 1 mg/ml

**Observed band** 

Human Gene ID 93487 Human Swiss-Prot Number Q8NDC0

**Alternative Names** 

+86-27-59760950

**Background** 

Western blot analysis of lysates from HpeG2 cells, primary antibody was diluted at 1:1000, 4° over night