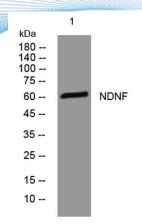

Clonality Polyclonal
Concentration 1 mg/ml
Observed band 60kD
Human Gene ID 79625
Human Swiss-Prot Number Q8TB73

Alternative Names Protein NDNF (Neuron-derived neurotrophic factor)

**Background** 

Western blot analysis of lysates from DU145 cells, primary antibody was diluted at 1:1000, 4° over night