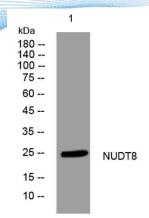

Clonality Polyclonal Concentration 1 mg/ml

**Observed band** 

Human Gene ID 254552 Human Swiss-Prot Number Q8WV74

**Alternative Names** 

+86-27-59760950

**Background** 

Western blot analysis of lysates from AD293 cells, primary antibody was diluted at 1:1000, 4° over night