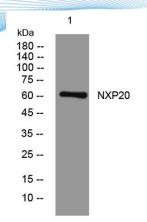

Clonality Polyclonal
Concentration 1 mg/ml
Observed band 60kD
Human Gene ID 92689
Human Swiss-Prot Number Q8IWE2

Alternative Names Protein NOXP20 (Nervous system overexpressed

protein 20) (Protein FAM114A1)

**Background** 

+86-27-59760950

Western blot analysis of lysates from SW480 cells, primary antibody was diluted at 1:1000, 4° over night