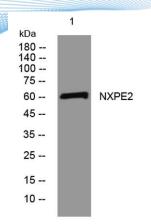

epitope-specific immunogen.

Clonality Polyclonal Concentration 1 mg/ml

**Observed band** 

Human Gene ID 120406 Human Swiss-Prot Number Q96DL1

**Alternative Names** 

+86-27-59760950

**Background** 

Western blot analysis of lysates from THP-1 cells, primary antibody was diluted at 1:1000, 4° over night