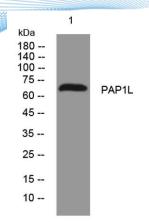

epitope-specific immunogen.

Clonality Polyclonal Concentration 1 mg/ml

**Observed band** 

Human Gene ID 80336 Human Swiss-Prot Number Q4VXU2

**Alternative Names** 

+86-27-59760950

**Background** 

Western blot analysis of lysates from SW480 cells, primary antibody was diluted at 1:1000, 4° over night