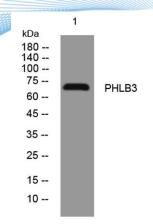

**Observed band** 

Human Gene ID 653583 Human Swiss-Prot Number Q6NSJ2

**Alternative Names** 

+86-27-59760950

Background

Western blot analysis of lysates from SH-SY5Y cells, primary antibody was diluted at 1:1000, 4° over night