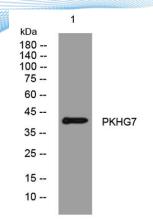

**Observed band** 

Human Gene ID 440107 Human Swiss-Prot Number Q6ZR37

**Alternative Names** 

+86-27-59760950

**Background** 

Western blot analysis of lysates from U2OS cells, primary antibody was diluted at 1:1000, 4° over night