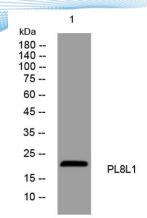

**Observed band** 

Human Gene ID 153770 Human Swiss-Prot Number A1L4L8

**Alternative Names** 

+86-27-59760950

**Background** 

Western blot analysis of lysates from Hela cells, primary antibody was diluted at 1:1000, 4° over night