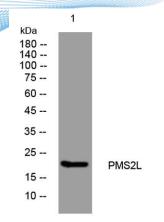

Clonality Polyclonal Concentration 1 mg/ml

**Observed band Human Gene ID** 

**Human Swiss-Prot Number** 

+86-27-59760950

Q68D20

**Alternative Names** 

**Background** 

Western blot analysis of lysates from KB cells, primary antibody was diluted at 1:1000, 4° over night