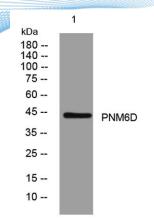

**Observed band** 

Human Gene ID 100287428 Human Swiss-Prot Number P0CZ20

**Alternative Names** 

+86-27-59760950

**Background** 

Western blot analysis of lysates from AD293 cells, primary antibody was diluted at 1:1000, 4° over night