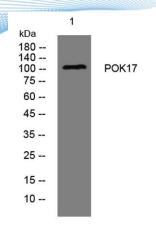

Protein Name POK17

**Gene Name** 

**Cellular localization** 

**Purification** The antibody was affinity-purified from rabbit

antiserum by affinity-chromatography using

epitope-specific immunogen.

ClonalityPolyclonalConcentration1 mg/mlObserved band105kD

(IN)

**Background** 

Western blot analysis of lysates from SW480 cells, primary antibody was diluted at 1:1000, 4° over night