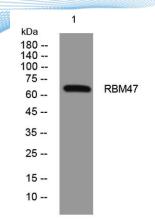

**Observed band** 

Human Gene ID 54502 Human Swiss-Prot Number A0AV96

**Alternative Names** 

+86-27-59760950

**Background** 

Western blot analysis of lysates from Jarkat cells, primary antibody was diluted at 1:1000, 4° over night