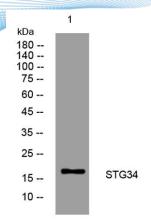

Observed band Human Gene ID

**Human Swiss-Prot Number** 

+86-27-59760950

Q8TBR4

**Alternative Names** 

**Background** 

Western blot analysis of lysates from PC-12 cells, primary antibody was diluted at 1:1000, 4° over night